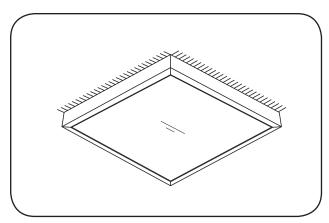

# **INSTALLATION STEPS**

1 Mount the frame to the ceiling.

2 Open the side with spring

3 Slide the LED Panel in to the frame.

4 Close the Frame