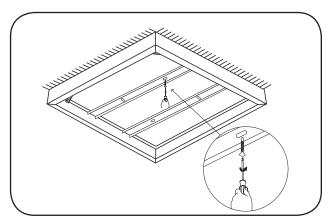

# **INSTALLATION STEPS**

1 Mount the frame to the ceiling.

2 Open the side with spring

3 Slide the LED Panel in to the frame.

4 Close the Frame