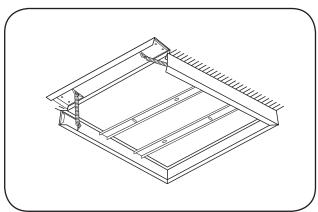

# **INSTALLATION STEPS**

1 Mount the frame to the ceiling.

2 Open the side with spring

3 Slide the LED Panel in to the frame.

4 Close the Frame