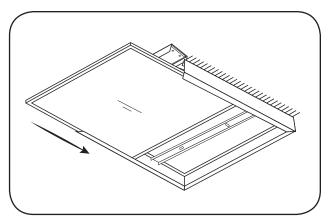

# **INSTALLATION STEPS**

1 Mount the frame to the ceiling.

2 Open the side with spring

3 Slide the LED Panel in to the frame.

4 Close the Frame